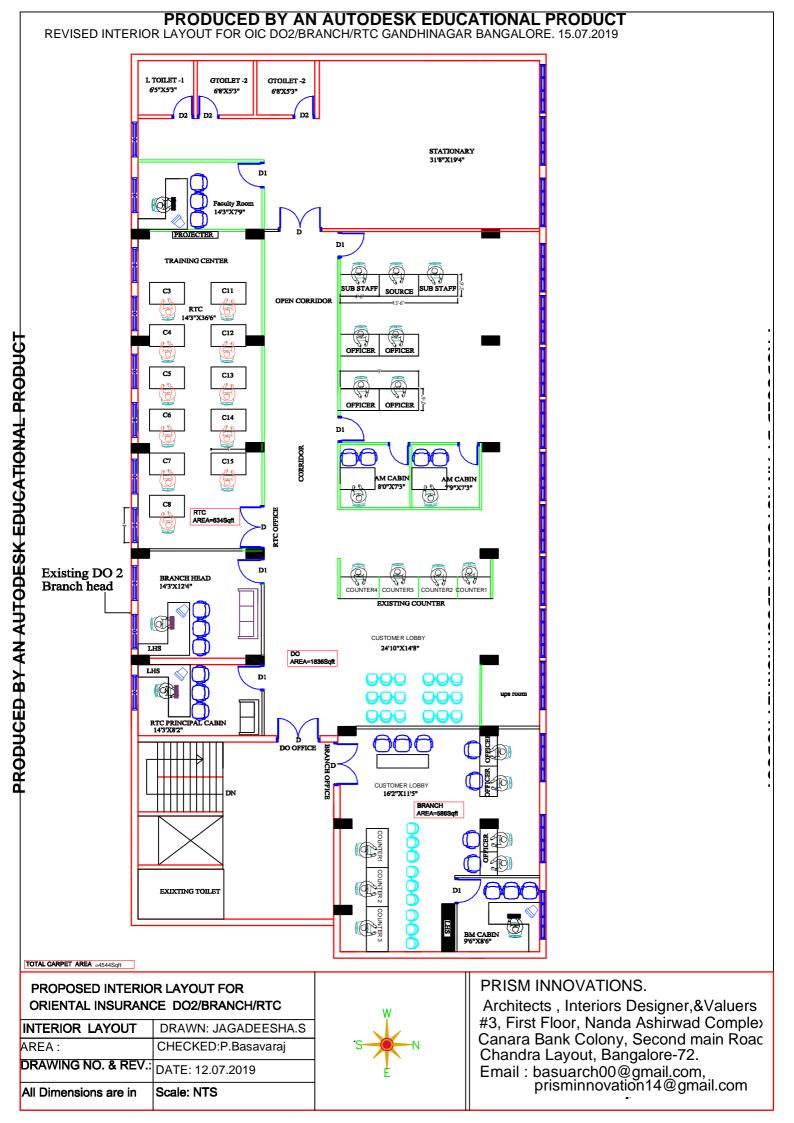

DISMANTLING OF EXISTING<br>BRANCH WALLS                                 |                                                                                                                        |
|   | TOTAL©                                                                  |                                                                                                                        |
|   | <b>GRAND TOTAL (A+B+C)</b>                                              |                                                                                                                        |
|   | RUPEES:                                                                 |                                                                                                                        |